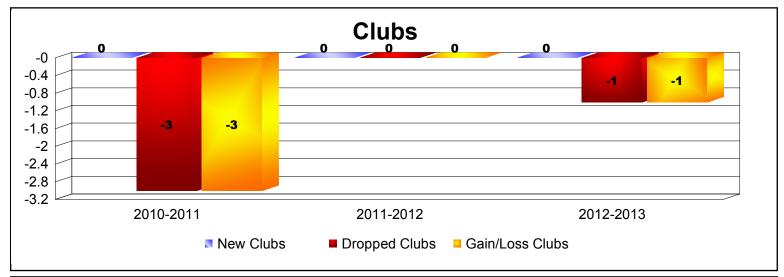

**Disbanded Districts**As of June 2013 Cumulative

| Year      | New<br>Clubs | Dropped<br>Clubs | Gain/<br>Loss<br>Clubs | New<br>Members | Charter<br>Members | Reinstate<br>Members | Transfer<br>Members | Total<br>Member<br>Added | Total<br>Members<br>Dropped | Gain/<br>Loss<br>Members |
|-----------|--------------|------------------|------------------------|----------------|--------------------|----------------------|---------------------|--------------------------|-----------------------------|--------------------------|
| 2010-2011 | 0            | -3               | -3                     | 0              | 0                  | 0                    | 0                   | 0                        | -44                         | -44                      |
| 2011-2012 | 0            | 0                | 0                      | 0              | 0                  | 0                    | 0                   | 0                        | 0                           | 0                        |
| 2012-2013 | 0            | -1               | -1                     | 0              | 0                  | 0                    | 0                   | 0                        | -10                         | -10                      |
| Average   | 0            | -1               | -1                     | 0              | 0                  | 0                    | 0                   | 0                        | -18                         | -18                      |