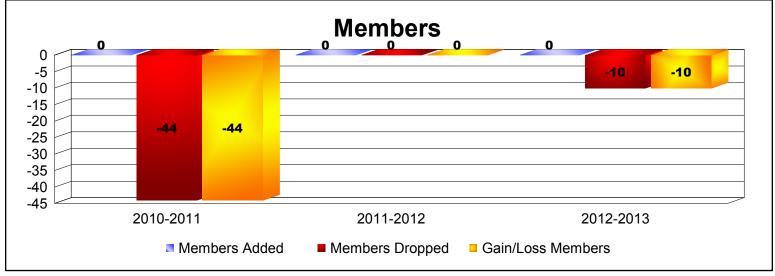

**Disbanded Districts**As of June 2013 Cumulative

| Year      | New<br>Clubs | Dropped<br>Clubs | Gain/<br>Loss<br>Clubs | New<br>Members | Charter<br>Members | Reinstate<br>Members | Transfer<br>Members | Total<br>Member<br>Added | Total<br>Members<br>Dropped | Gain/<br>Loss<br>Members |
|-----------|--------------|------------------|------------------------|----------------|--------------------|----------------------|---------------------|--------------------------|-----------------------------|--------------------------|
| 2010-2011 | 0            | -3               | -3                     | 0              | 0                  | 0                    | 0                   | 0                        | -44                         | -44                      |
| 2011-2012 | 0            | 0                | 0                      | 0              | 0                  | 0                    | 0                   | 0                        | 0                           | 0                        |
| 2012-2013 | 0            | -1               | -1                     | 0              | 0                  | 0                    | 0                   | 0                        | -10                         | -10                      |
| Average   | 0            | -1               | -1                     | 0              | 0                  | 0                    | 0                   | 0                        | -18                         | -18                      |